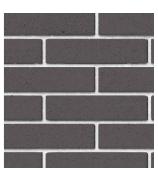

BOWRAL 76 BRAHMAN GRANITE OR FB2 EQUIVILANT

COLORBOND PAINT FINISH WHITEHAVEN OR PF1 EQUVILANT

COLORBOND PAINT FINISH MONUMENT OR BAL EQIVILANT

COLORBOND PAINT

FINISH MONUMENT OR F1 EQIVILANT

SHEET:

P5-NO5

1:200 @ a3