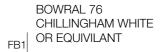

BOWRAL 76 BRAHMAN GRANITE OR FB2 EQUIVILANT

COLORBOND PAINT FINISH WHITEHAVEN OR PF1 EQUVILANT

COLORBOND PAINT FINISH MONUMENT OR BAL EQIVILANT

COLORBOND PAINT

FINISH MONUMENT OR F1 EQIVILANT

SHEET:

P5-NO5

1:200 @ a3