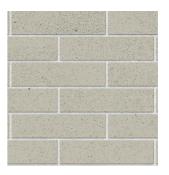

BOWRAL 76 BRAHMAN GRANITE OR FB2 EQUIVILANT

COLORBOND PAINT FINISH WHITEHAVEN OR PF1 EQUVILANT

COLORBOND PAINT FINISH MONUMENT OR BAL EQIVILANT

COLORBOND PAINT

FINISH MONUMENT OR F1 EQIVILANT

SHEET:

P5-NO5

1:200 @ a3