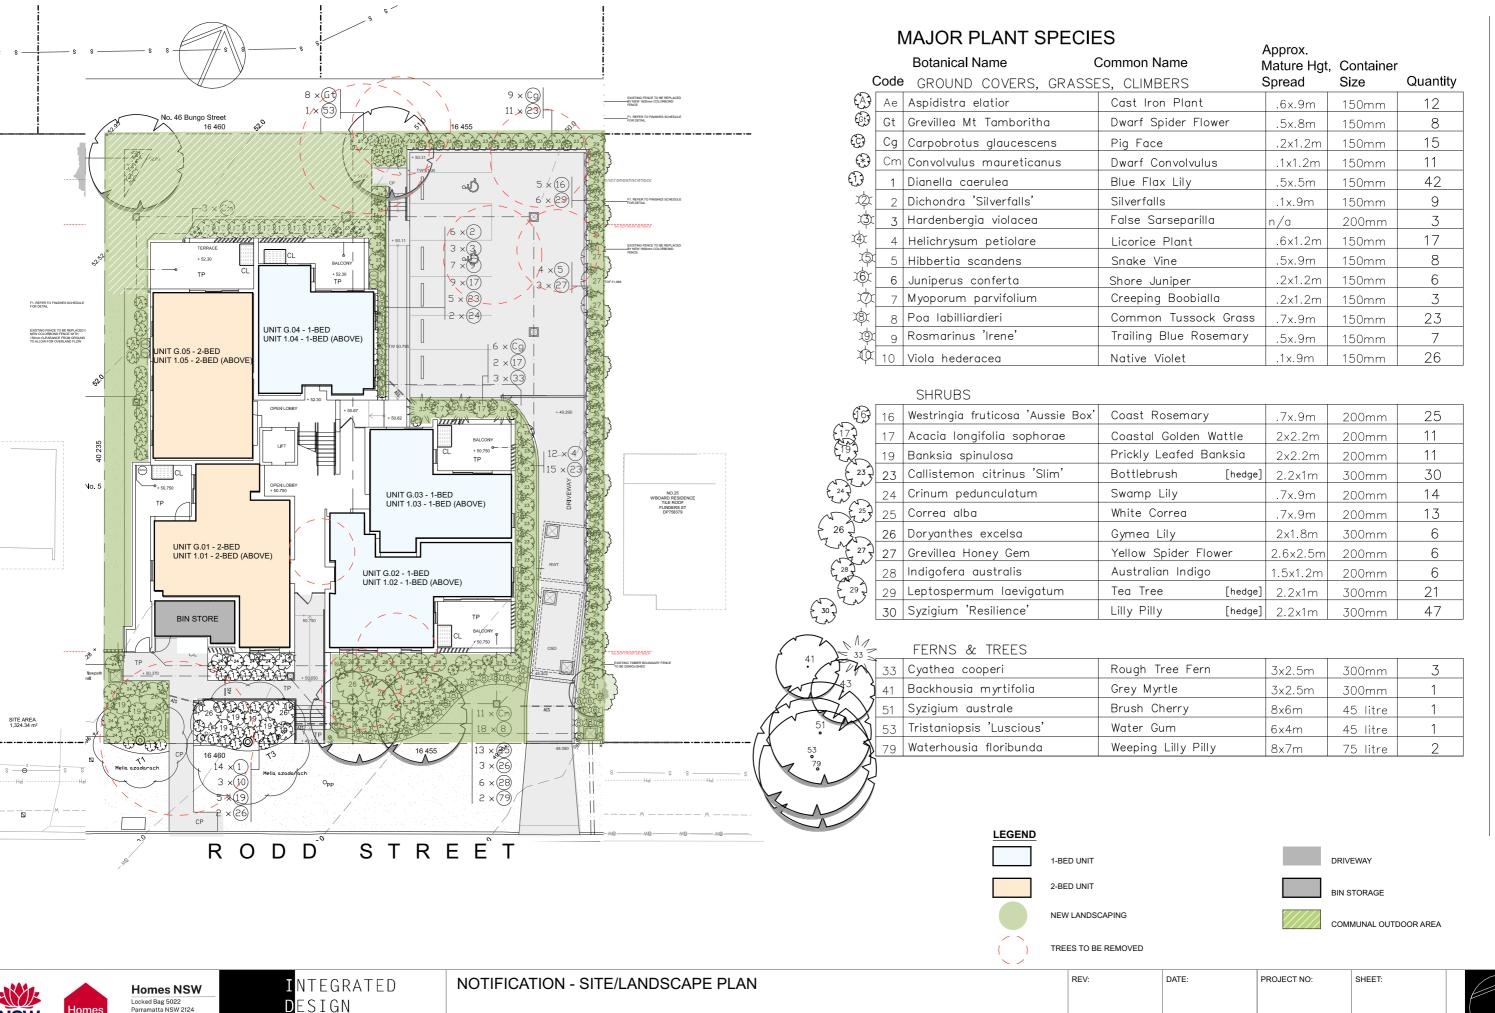

## **NOTIFICATION PLANS SENIORS HOUSING**

1-3 RODD STREET, EDEN













1 - 3 RODD STREET, EDEN, NSW, 2551, LOTS 12 & 13 IN DP 213700 for HOMES NSW
All drawings are not for construction and are subject to further design development, consultant input, council and legislative requirements.
© Integrated Design Group P/L ABN 84 115 006 329 | Nominated architects | Simon Thome reg. no. 7093 | Andrew Elia reg no. 7928 | Joshua Andren reg no. 8878 |

REV: DATE: PROJECT NO: SHEET:

6/3/2025



P5-NO1













|                           | DEVELOPMENT DATA - SENIC                                                       | DRS HOUSING |
|---------------------------|--------------------------------------------------------------------------------|-------------|
| SITE AREA                 | 1324.1m <sup>2</sup> LOT 12 & 13 DP213700  10 DWELLINGS (4 x 2-bed, 6 x 1-bed) |             |
| TITLE DESCRIPTION         |                                                                                |             |
| PROPOSED DWELLING NUMBERS |                                                                                |             |
|                           | REQUIREMENT                                                                    | PROPOSED    |
| SETBACKS                  |