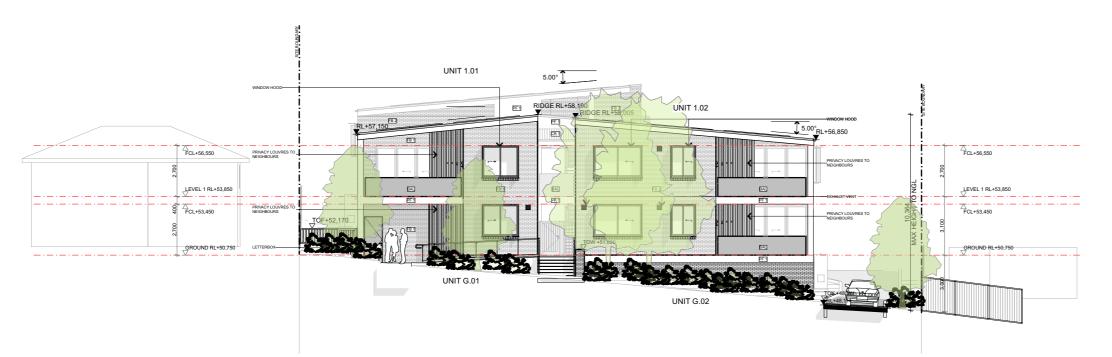

REV: DATE: PROJECT NO: SHEET:

6/3/2025

P5-NO1

|                           | DEVELOPMENT DATA - SENIC                                                       | DRS HOUSING |
|---------------------------|--------------------------------------------------------------------------------|-------------|
| SITE AREA                 | 1324.1m <sup>2</sup> LOT 12 & 13 DP213700  10 DWELLINGS (4 x 2-bed, 6 x 1-bed) |             |
| TITLE DESCRIPTION         |                                                                                |             |
| PROPOSED DWELLING NUMBERS |                                                                                |             |
|                           | REQUIREMENT                                                                    | PROPOSED    |
| SETBACKS                  |                                                                                |             |
| FRONT SETBACK             | 6m                                                                             | 6m          |
| SIDE SETBACK              | 2.5m                                                                           | 3m          |
| REAR SETBACK              | 3m                                                                             | 6.8m        |
| HEIGHT                    | 9.5m                                                                           | 9.5m        |
| FLOOR SPACE RATIO         | 0.5:1                                                                          | 0.51:1      |
| PARKING                   |                                                                                | ·           |
| ACCESSIBLE                | 2                                                                              | 2           |
| TOTAL                     | 2                                                                              | 5           |